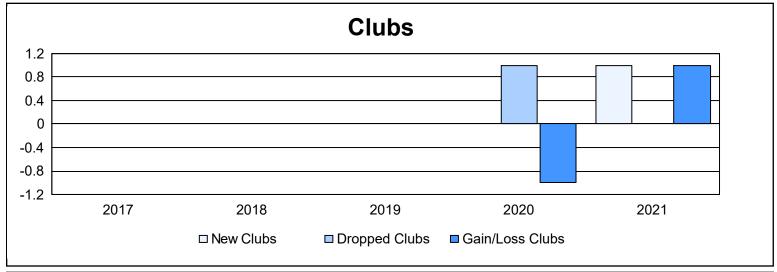

District 21 S

As of June 2021 Cumulative

| Year      | New<br>Clubs | Dropped<br>Clubs | Gain/<br>Loss<br>Clubs | New<br>Members | Charter<br>Members | Reinstate<br>Members | Transfer<br>Members | Total<br>Member<br>Added | Total<br>Members<br>Dropped | Gain/<br>Loss<br>Members |
|-----------|--------------|------------------|------------------------|----------------|--------------------|----------------------|---------------------|--------------------------|-----------------------------|--------------------------|
| 2016-2017 | 0            | 0                | 0                      | 187            | 3                  | 33                   | 37                  | 260                      | 260                         | 0                        |
| 2017-2018 | 0            | 0                | 0                      | 191            | 3                  | 18                   | 43                  | 255                      | 260                         | -5                       |
| 2018-2019 | 0            | 0                | 0                      | 130            | 1                  | 21                   | 27                  | 179                      | 259                         | -80                      |
| 2019-2020 | 0            | 1                | -1                     | 134            | 6                  | 20                   | 17                  | 177                      | 253                         | -76                      |
| 2020-2021 | 1            | 0                | 1                      | 143            | 52                 | 32                   | 10                  | 237                      | 298                         | -61                      |
| Average   | 0            | 0                | 0                      | 157            | 13                 | 25                   | 27                  | 222                      | 266                         | -44                      |