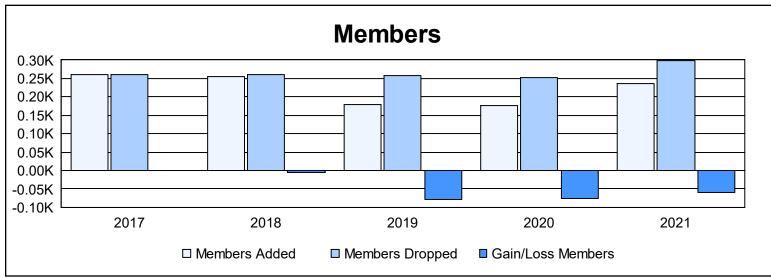

District 21 S

As of June 2021 Cumulative

| Year      | New<br>Clubs | Dropped<br>Clubs | Gain/<br>Loss<br>Clubs | New<br>Members | Charter<br>Members | Reinstate<br>Members | Transfer<br>Members | Total<br>Member<br>Added | Total<br>Members<br>Dropped | Gain/<br>Loss<br>Members |
|-----------|--------------|------------------|------------------------|----------------|--------------------|----------------------|---------------------|--------------------------|-----------------------------|--------------------------|
| 2016-2017 | 0            | 0                | 0                      | 187            | 3                  | 33                   | 37                  | 260                      | 260                         | 0                        |
| 2017-2018 | 0            | 0                | 0                      | 191            | 3                  | 18                   | 43                  | 255                      | 260                         | -5                       |
| 2018-2019 | 0            | 0                | 0                      | 130            | 1                  | 21                   | 27                  | 179                      | 259                         | -80                      |
| 2019-2020 | 0            | 1                | -1                     | 134            | 6                  | 20                   | 17                  | 177                      | 253                         | -76                      |
| 2020-2021 | 1            | 0                | 1                      | 143            | 52                 | 32                   | 10                  | 237                      | 298                         | -61                      |
| Average   | 0            | 0                | 0                      | 157            | 13                 | 25                   | 27                  | 222                      | 266                         | -44                      |